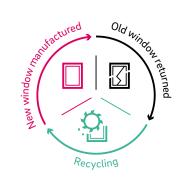

## **Polymers in circulation**

A good feeling for your customers: we take old windows and use them in new, sustainable window systems – and for good reason: reprocessing used material results in saving up to 88% of  $CO_2$  emissions compare to production using new material.

Using our expertise in materials and technology, we produce recycled material of the same high quality and consistently introduce at least 40% used material into all 70 mm systems, SYNEGO and GENEO. All the polymers we use are 100% recyclable.