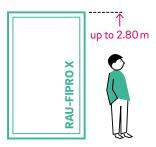

Offer new security solutions – our Smart Guard system deters intruders before they do any damage.

Offer new innovative window sizes – RAU-FIPRO X offers sash heights of up to 2.80 m, creating architectural highlights.

## Open up new dimensions.

Developed for planes, perfect for your windows: RAU-FIPRO X – the high-tech material that boosts size, security and comfort. Create new architectural possibilities with sash heights of up to 2.80 m.