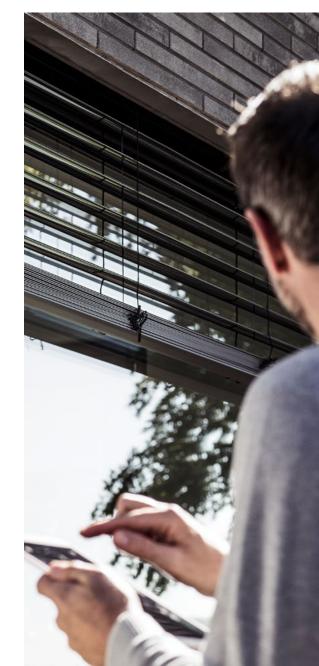

## Smart technologies

## We tap into new growth potential for you in this market of the future.

## Privacy at the touch of a button

REHAU Smart Shading lets you make it temporarily impossible to see through the window – and now this can be applied in the building's façade.

## Smart made easy

You don't need any programming knowledge to use REHAU smart technologies – they can be used as standalone solutions. Intuitive installation and initial operation is achieved in just a few steps.