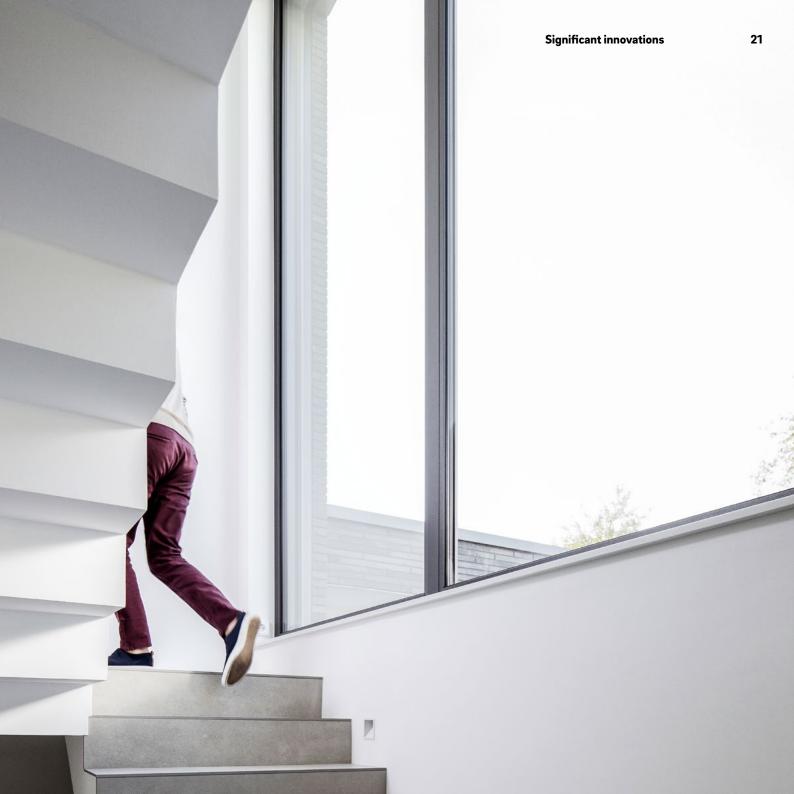

Offer new security solutions – our Smart Guard system deters intruders before they do any damage.

Offer new innovative window sizes – RAU-FIPRO X offers sash heights of up to 2.80 m, creating architectural highlights.

## Open up new dimensions.

Developed for planes, perfect for your windows: RAU-FIPRO X – the high-tech material that boosts size, security and comfort. Create new architectural possibilities with sash heights of up to 2.80 m.