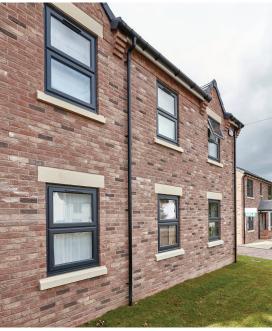

#### A colour for all

A rich spectrum of colour options present you with a range to suit any home. From the traditional and highly textured Turner Oak, to the modern Anthracite Grey, you will find the perfect match for your home.

- Low-maintenance surface
- Innovative design and on-trend colours
- Weatherproof and UV-stable
- 1 The PVC foil has a two-layer structure. The base layer is solid-coloured or printed, while the transparent top PMMA layer protects colours and decorative designs from fading due to UV radiation or other weather influences.
- 2 REHAU's foil laminate designs are pre-treated with adhesive and applied to the window profile with a special procedure that firmly and permanently bonds them to the profile.