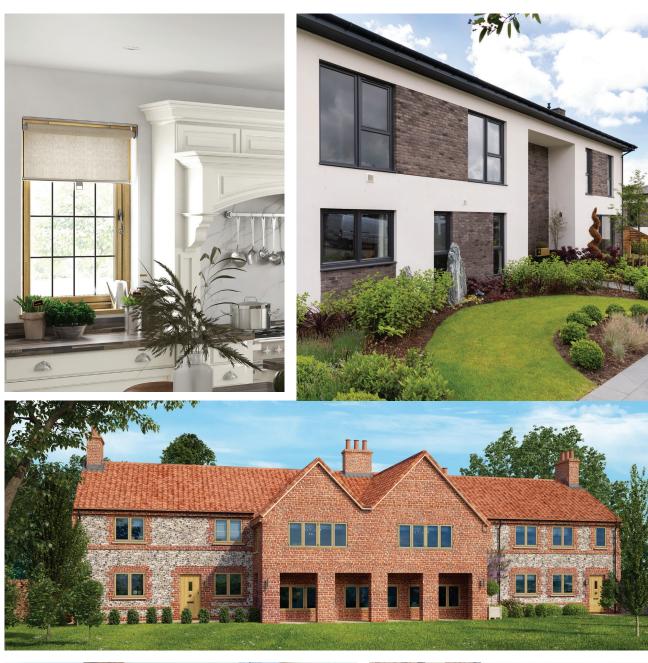

#### A colour for all

A rich spectrum of colour options present you with a range to suit any home. From the traditional and highly textured Turner Oak, to the modern Anthracite Grey, you will find the perfect match for your home.