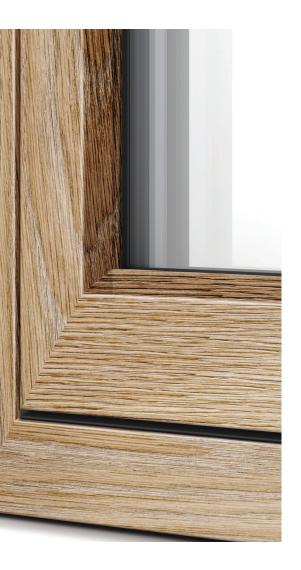

#### A colour for all

A rich spectrum of colour options present you with a range to suit any home. From the traditional and highly textured Turner Oak, to the modern Anthracite Grey, you will find the perfect match for your home.

- Low-maintenance surface
- Innovative design and on-trend colours
- Weatherproof and UV-stable
- 1 The PVC foil has a two-layer structure. The base layer is solid-coloured or printed, while the transparent top PMMA layer protects colours and decorative designs from fading due to UV radiation or other weather influences.
- 2 REHAU's foil laminate designs are pre-treated with adhesive and applied to the window profile with a special procedure that firmly and permanently bonds them to the profile.