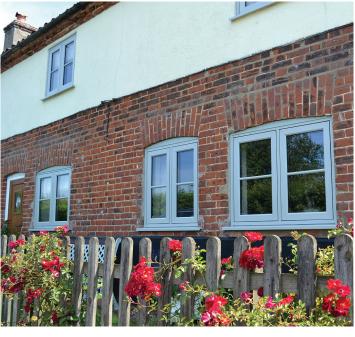

#### A colour for all

A rich spectrum of colour options present you with a range to suit any home. From the traditional and highly textured Turner Oak, to the modern Anthracite Grey, you will find the perfect match for your home.

- Low-maintenance surface
- Innovative design and on-trend colours
- Weatherproof and UV-stable
- 1 The PVC foil has a two-layer structure. The base layer is solid-coloured or printed, while the transparent top PMMA layer protects colours and decorative designs from fading due to UV radiation or other weather influences.
- 2 REHAU's foil laminate designs are pre-treated with adhesive and applied to the window profile with a special procedure that firmly and permanently bonds them to the profile.