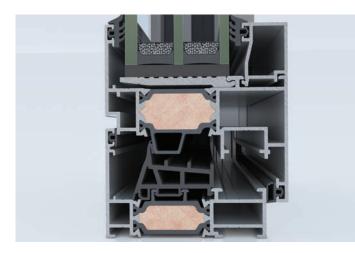

#### **OPTIMAL THERMAL INSULATION**

**ELVIAL I<sup>2</sup> \_ INNOVATIVE INSULATION TECHNOLOGY** The Innovation ELVIAL I<sup>2</sup> Technology is applied to all system profiles. This way, an extra insulation zone is created in the middle chamber of the profile, boosting the system's energy performance by up to 38%.

#### **WIDE INSULATING BARS 32mm** Wide insulating bars of 32mm with glass fiber re-enforcement

25%, are applied to all system profiles, offering high thermal insulation levels and extra rigidity.

**CO-EXTRUDED GASKET & FOAM INSULATING PROFILE** Co-extruded gasket is used in the perimetrical area of the window, improving energy performance. Whilst foam insulating profile is fitted below the glazing zone, minimizing thermal energy loss.