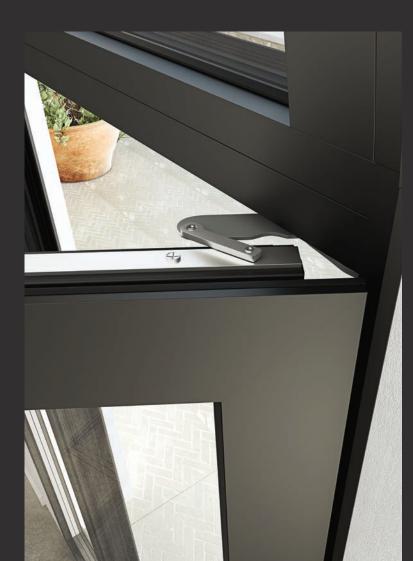

### Extra Features.

Form follows function, they said.

We glorified form by concealing the functional components.

Hinges to open or tilt that go undetected.

### Extra Features.

Handles so sophisticated that render grace to industrial design.