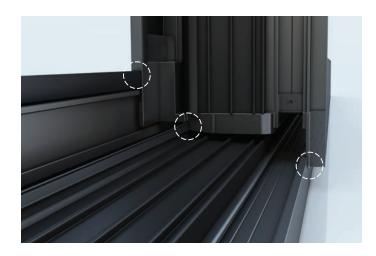

### Extra Features.

Form follows function, they said.

We glorified form by concealing the functional components.

Hinges to open or tilt that go undetected.

### Extra Features.

Handles so sophisticated that render grace to industrial design.

#### SUPPORT FOR GLAZING LOAD TRANSFER

This kind of support transfers the weight of the glass to the inner side of the window sash where all the functional elements of the mechanism are positioned. This way excellent functionality and smooth operation of the window are ensured for a life time, regardless of the weight of the glass.