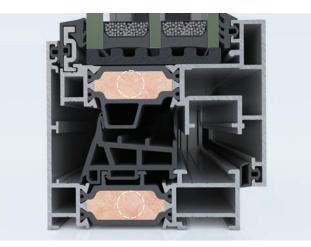

ADVANCED SEALING SYSTEM

**OPTIMAL 3-LEVEL SEALING** Optimal 3-level waterproofing with specially designed EPDM and co-extruded gaskets.

#### **WIDE INSULATING BARS 32mm** Wide insulating bars of 32mm with glass fiber re-enforcement

25%, are applied to all system profiles, offering high thermal insulation levels and extra rigidity.

**CO-EXTRUDED GASKET & FOAM INSULATING PROFILE** Co-extruded gasket is used in the perimetrical area of the window, improving energy performance. Whilst foam insulating profile is fitted below the glazing zone, minimizing thermal energy loss.

**EPDM CORNERS** Special vulcanized EPDM corners ensuring maximum sealing at edge corners of the window, even at extreme weather conditions.

**EPDM ADJOINING PROFILE END CUP** The EPDM adjoining profile end cap ensures excellent waterproof performance, even on double sash typologies.