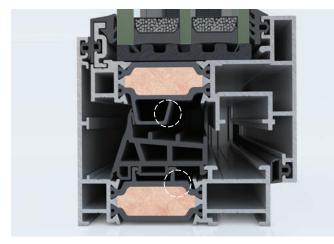

ADVANCED SEALING SYSTEM

**OPTIMAL 3-LEVEL SEALING** Optimal 3-level waterproofing with specially designed EPDM and co-extruded gaskets.

#### **WIDE INSULATING BARS 32mm** Wide insulating bars of 32mm with glass fiber re-enforcement

25%, are applied to all system profiles, offering high thermal insulation levels and extra rigidity.

**CO-EXTRUDED GASKET & FOAM INSULATING PROFILE** Co-extruded gasket is used in the perimetrical area of the window, improving energy performance. Whilst foam insulating profile is fitted below the glazing zone, minimizing thermal energy loss.

**EPDM CORNERS** Special vulcanized EPDM corners ensuring maximum sealing at edge corners of the window, even at extreme weather conditions.

**EPDM ADJOINING PROFILE END CUP** The EPDM adjoining profile end cap ensures excellent waterproof performance, even on double sash typologies.