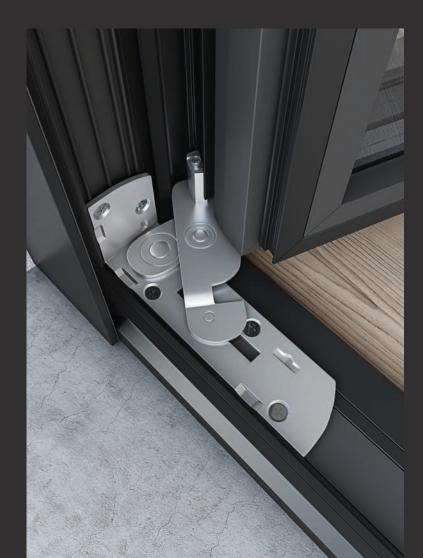

### Extra Features.

Form follows function, they said.

We glorified form by concealing the functional components.

Hinges to open or tilt that go undetected.

#### SUPPORT FOR GLAZING LOAD TRANSFER

This kind of support transfers the weight of the glass to the inner side of the window sash where all the functional elements of the mechanism are positioned. This way excellent functionality and smooth operation of the window are ensured for a life time, regardless of the weight of the glass.