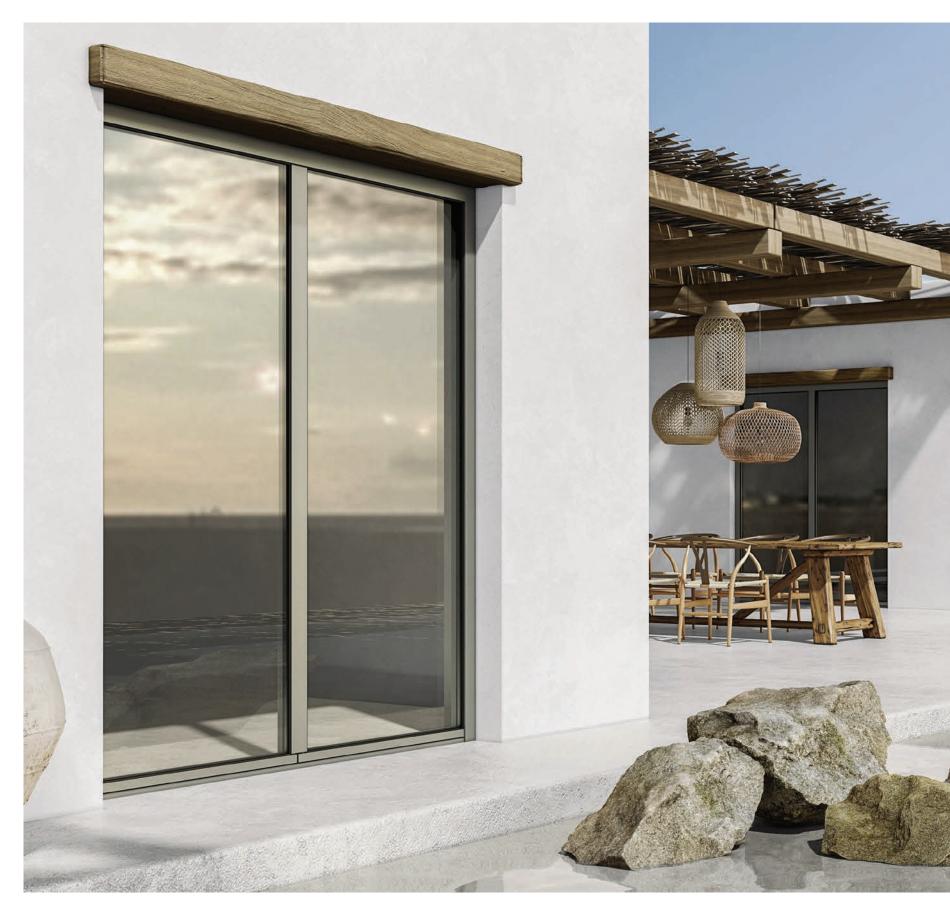

# **ESSENCE** W67 HI<sup>2</sup>

ESSENCE W67 HI<sup>2</sup> is a different way to experience space. It puts mind over matter. It uses design to create feelings and technologies to create atmosphere. The specs are always important but it is the ELVIAL signature that ensures you'll get the best of everything. Limiting the contour to what is absolutely necessary. Assuring that ESSENCE W67 HI<sup>2</sup> harbours every technology required to create ideal atmosphere and ensure energy efficiency and security. This is how we design.

### HARMONY BECOMES TACTILE. GET THE BEST OF EVERYTHING.