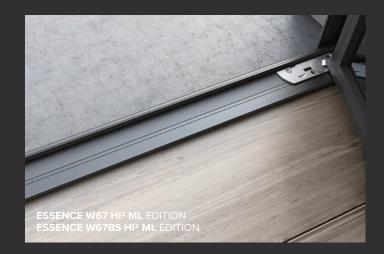

#### **FIRM & MINIMAL**

Specially designed T - profiles with inner reinforcement upping of just 10mm, ideal for sturdy constructions with wide openings, consistent with modern architectural trends.

**INDUSTRIAL DESIGN WINDOW WALLS** This exclusively developed and uniquely designed collection of profiles allows you to create window walls with an exemplary industrial look and feel.

#### SAME LEVEL APPEARANCE INWARDS

Ultimate same level appearance on the inner side of the window, thanks to the application of a specially designed frame. Ideally featured to the application of a hidden tilt and turn mechanism.