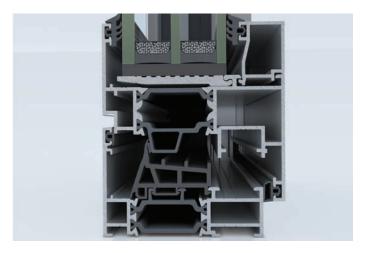

# **ESSENCE** W67 HI<sup>2</sup>

ESSENCE W67 HI<sup>2</sup> is a different way to experience space. It puts mind over matter. It uses design to create feelings and technologies to create atmosphere. The specs are always important but it is the ELVIAL signature that ensures you'll get the best of everything. Limiting the contour to what is absolutely necessary. Assuring that ESSENCE W67 HI<sup>2</sup> harbours every technology required to create ideal atmosphere and ensure energy efficiency and security. This is how we design.

### HARMONY BECOMES TACTILE. GET THE BEST OF EVERYTHING.