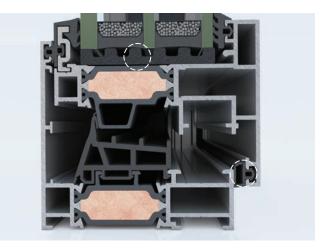

#### **OPTIMAL THERMAL INSULATION**

**ELVIAL I<sup>2</sup> \_ INNOVATIVE INSULATION TECHNOLOGY** The Innovation ELVIAL I<sup>2</sup> Technology is applied to all system profiles. This way, an extra insulation zone is created in the middle chamber of the profile, boosting the system's energy performance by up to 38%.

ADVANCED SEALING SYSTEM

**OPTIMAL 3-LEVEL SEALING** Optimal 3-level waterproofing with specially designed EPDM and co-extruded gaskets.

#### **WIDE INSULATING BARS 32mm** Wide insulating bars of 32mm with glass fiber re-enforcement

25%, are applied to all system profiles, offering high thermal insulation levels and extra rigidity.

**CO-EXTRUDED GASKET & FOAM INSULATING PROFILE** Co-extruded gasket is used in the perimetrical area of the window, improving energy performance. Whilst foam insulating profile is fitted below the glazing zone, minimizing thermal energy loss.

**EPDM CORNERS** Special vulcanized EPDM corners ensuring maximum sealing at edge corners of the window, even at extreme weather conditions.

**EPDM ADJOINING PROFILE END CUP** The EPDM adjoining profile end cap ensures excellent waterproof performance, even on double sash typologies.