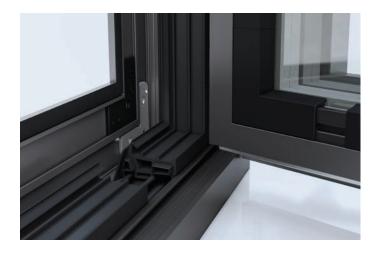

### Extra Features.

Form follows function, they said.

We glorified form by concealing the functional components.

Hinges to open or tilt that go undetected.

### Extra Features.

Handles so sophisticated that render grace to industrial design.

#### SUPPORT FOR GLAZING LOAD TRANSFER

This kind of support transfers the weight of the glass to the inner side of the window sash where all the functional elements of the mechanism are positioned. This way excellent functionality and smooth operation of the window are ensured for a life time, regardless of the weight of the glass.