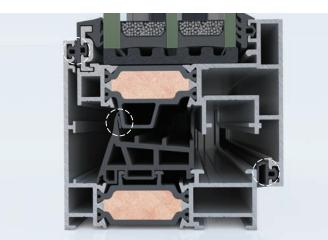

ADVANCED SEALING SYSTEM

**OPTIMAL 3-LEVEL SEALING** Optimal 3-level waterproofing with specially designed EPDM and co-extruded gaskets.

#### **WIDE INSULATING BARS 32mm** Wide insulating bars of 32mm with glass fiber re-enforcement

25%, are applied to all system profiles, offering high thermal insulation levels and extra rigidity.

**CO-EXTRUDED GASKET & FOAM INSULATING PROFILE** Co-extruded gasket is used in the perimetrical area of the window, improving energy performance. Whilst foam insulating profile is fitted below the glazing zone, minimizing thermal energy loss.

**EPDM CORNERS** Special vulcanized EPDM corners ensuring maximum sealing at edge corners of the window, even at extreme weather conditions.

**EPDM ADJOINING PROFILE END CUP** The EPDM adjoining profile end cap ensures excellent waterproof performance, even on double sash typologies.