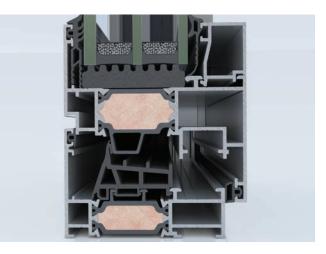

#### **OPTIMAL THERMAL INSULATION**

**ELVIAL I<sup>2</sup> \_ INNOVATIVE INSULATION TECHNOLOGY** The Innovation ELVIAL I<sup>2</sup> Technology is applied to all system profiles. This way, an extra insulation zone is created in the middle chamber of the profile, boosting the system's energy performance by up to 38%.

#### **WIDE INSULATING BARS 32mm** Wide insulating bars of 32mm with glass fiber re-enforcement

25%, are applied to all system profiles, offering high thermal insulation levels and extra rigidity.

**CO-EXTRUDED GASKET & FOAM INSULATING PROFILE** Co-extruded gasket is used in the perimetrical area of the window, improving energy performance. Whilst foam insulating profile is fitted below the glazing zone, minimizing thermal energy loss.