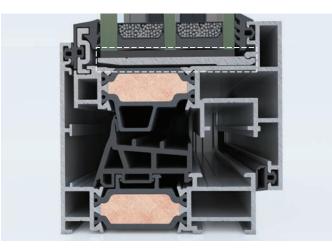

#### **OPTIMAL THERMAL INSULATION**

**ELVIAL I<sup>2</sup> \_ INNOVATIVE INSULATION TECHNOLOGY** The Innovation ELVIAL I<sup>2</sup> Technology is applied to all system profiles. This way, an extra insulation zone is created in the middle chamber of the profile, boosting the system's energy performance by up to 38%.

ADVANCED SEALING SYSTEM

**OPTIMAL 3-LEVEL SEALING** Optimal 3-level waterproofing with specially designed EPDM and co-extruded gaskets.

#### **WIDE INSULATING BARS 32mm** Wide insulating bars of 32mm with glass fiber re-enforcement

25%, are applied to all system profiles, offering high thermal insulation levels and extra rigidity.

**CO-EXTRUDED GASKET & FOAM INSULATING PROFILE** Co-extruded gasket is used in the perimetrical area of the window, improving energy performance. Whilst foam insulating profile is fitted below the glazing zone, minimizing thermal energy loss.

**EPDM CORNERS** Special vulcanized EPDM corners ensuring maximum sealing at edge corners of the window, even at extreme weather conditions.

**EPDM ADJOINING PROFILE END CUP** The EPDM adjoining profile end cap ensures excellent waterproof performance, even on double sash typologies.