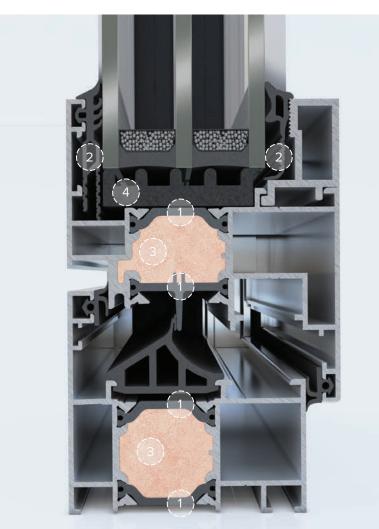

#### **HIGH THERMAL INSULATION**

#### 1 24MM INSULATING BARS

Wide insulating bars of 24mm, are applied to all system profiles, offering high thermal insulation levels and extra sense of amenity.

#### 2 GLAZING GASKETS WITH FINS

Glazing gaskets with fins minimize the heat transfer under the glazing zone.

### 3 ELVIAL I<sup>2</sup> \_ INNOVATIVE INSULATION TECHNOLOGY

The Innovation, ELVIAL I<sup>2</sup> Technology, is applied on all system's profiles.

This way, an extra insulation zone is created in the middle chamber of the profile, boosting the system's energy performance [Uf] by up to 38%.

#### **4 FOAM INSULATING PROFILE**

Foam insulating profile is fitted at the perimeter of the glazing zone, minimizing thermal energy loss.