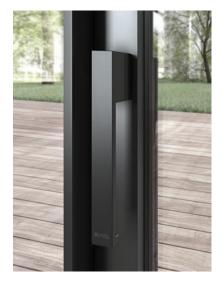

### AVAILABLE IN <u>ML</u> EDITIONS

Black, Inox Satine and Natural Anodized

### AVAILABLE IN <u>CE</u> EDITIONS

Black, White and Grey

Handles are simple and discreet. Modern colors add an extra touch to the overall look.

Black, White and Grey

BREST

Black, White, **Silver**, Bronze and Brown