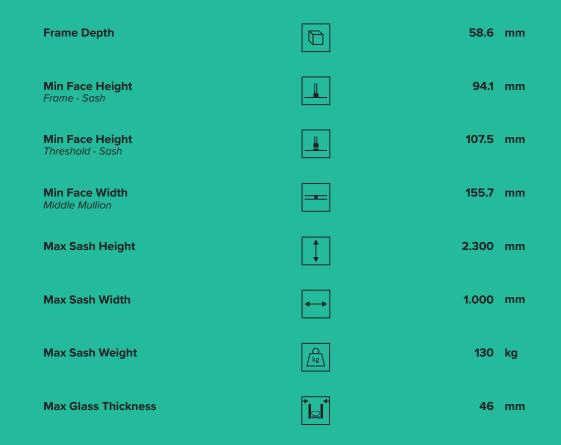

# The **TYPOLOGIES**

ELVIAL W59 SI<sup>2</sup> offers a plethora of construction solutions that will definitely exceed your expectations and deliver projects with unparalleled character.