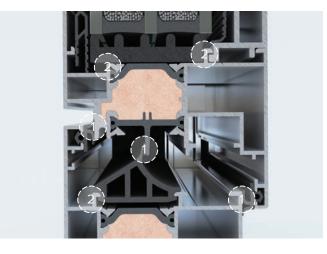

#### **TOTAL SEALING SYSTEM**

This system is fitted with our Total Sealing System.

The vulcanization and assembly of this profile secures your space from the whims of the weather.

OPTIMAL 3-LEVEL WATERPROOFING
 Oprimal 3-level waterproofing with specially designed EPDM gaskets.

#### **2 DRAINAGE CHANNELS**

All system profiles are equipped with special drainage channels to prevent the water flow to the inner part of the window.

**EPDM GASKET CORNERS** Special, vulcanized EPDM corners ensuring maximum sealing at edge corners of the window, even at extreme weather conditions.

**EPDM SPECIMEN FOR ADJOINING PROFILE END CAP** Double sash typologies are fitted with a special EDPM component that connects the mullion with the central gasket. The construction is flawlessly adjoined and practically impermeable even in extreme conditions.