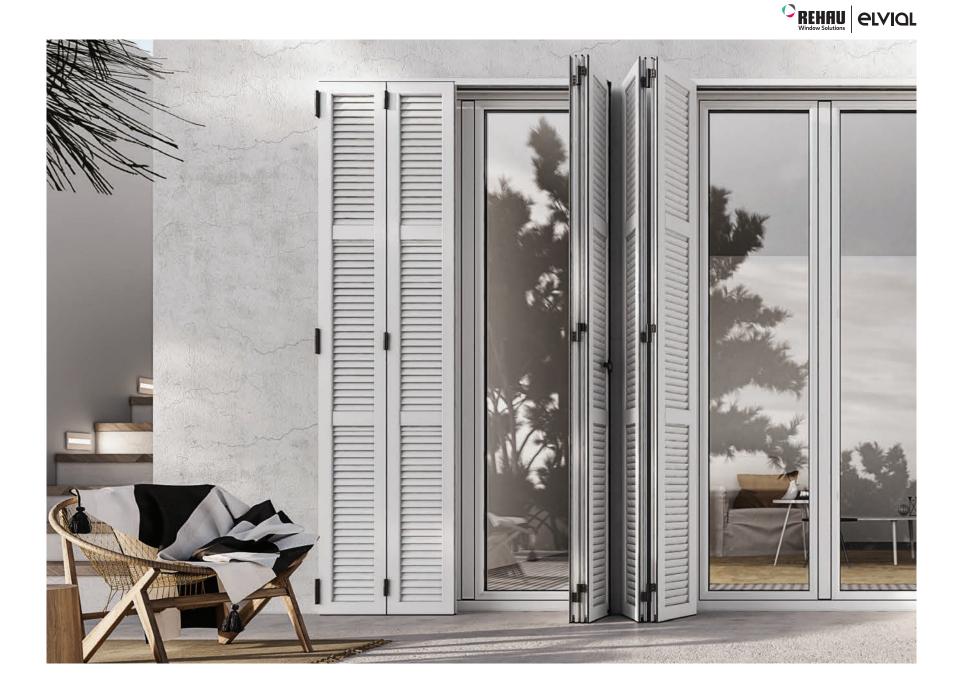

# The **TYPOLOGIES**

ELVIAL W59 SI<sup>2</sup> offers a plethora of construction solutions that will definitely exceed your expectations and deliver projects with unparalleled character.

### **OUTWARD OPENING CONSTRUCTIONS**

Single sash opening window door

Single sash opening window door with fixed part

Double sash opening window door

Single sash projected

Special typology window wall

Double sash angular opening