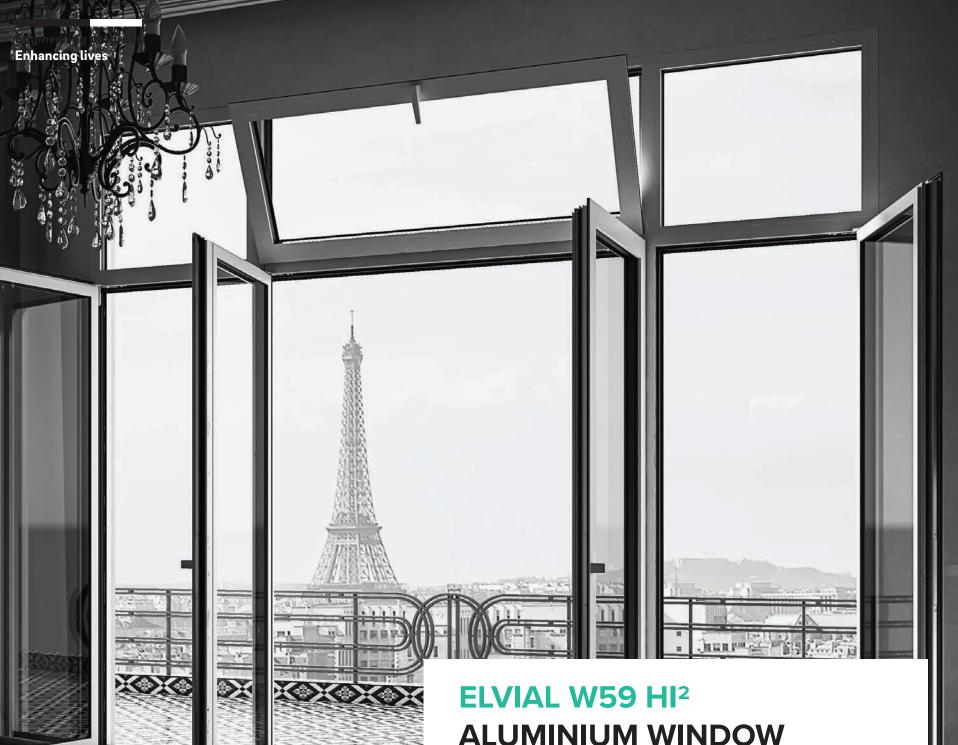

# **ALUMINIUM WINDOW SYSTEM**

# **MEDITERRANEAN** BEAUTY.

THE FIRST DESIGN INSPIRATIONS ALWAYS COME FROM ARCHETYPAL SCENES; THE IMAGES THAT CREATED OUR PERSPECTIVES, THE WINDS THAT COOLED OUR SUMMERS AND THE COLOURS THAT PAINTED OUR MEMORIES. THIS COLLECTION IS ONE OF OUR BEST SELLING CREATIONS AND IT CARRIES ALL THE BEAUTY THAT WE UNCONSCIOUSLY CAME TO APPRECIATE AND ALL THE QUALITY WE SEEK WITH DETERMINATION. THE INSPIRATION COMES FROM A PLACE OF MANY IDENTITIES AND MANY IMAGES; THE MEDITERRANEAN.

# **ELVIAL** W59 SI<sup>2</sup>

This collection had to measure up to bustling capital cities, to windswept, cosmopolitan islands, to islands with multifaceted inland and coastal areas with busy ports. We created this collection as a homage to the beauty of the natural environment around the Mediterranean and the spirit of its cities. Which are generous, gentle and gracious.