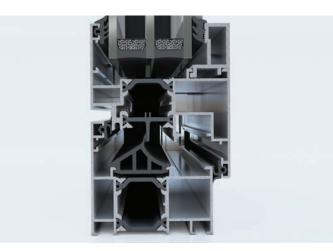

#### **HIGH THERMAL INSULATION**

#### 1 24MM INSULATING BARS

Wide insulating bars of 24mm, are applied to all system profiles, offering high thermal insulation levels and extra sense of amenity.

#### 2 GLAZING GASKETS WITH FINS

Glazing gaskets with fins minimize the heat transfer under the glazing zone.

### 3 ELVIAL I<sup>2</sup> \_ INNOVATIVE INSULATION TECHNOLOGY

The Innovation, ELVIAL I<sup>2</sup> Technology, is applied on all system's profiles.

This way, an extra insulation zone is created in the middle chamber of the profile, boosting the system's energy performance [Uf] by up to 38%.

#### **4 FOAM INSULATING PROFILE**

Foam insulating profile is fitted at the perimeter of the glazing zone, minimizing thermal energy loss.