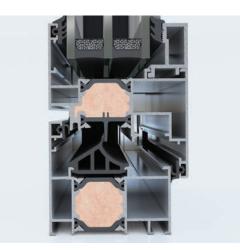

#### **HIGH THERMAL INSULATION**

#### 1 24MM INSULATING BARS

Wide insulating bars of 24mm, are applied to all system profiles, offering high thermal insulation levels and extra sense of amenity.

#### 2 GLAZING GASKETS WITH FINS

Glazing gaskets with fins minimize the heat transfer under the glazing zone.

### 3 ELVIAL I<sup>2</sup> \_ INNOVATIVE INSULATION TECHNOLOGY

The Innovation, ELVIAL I<sup>2</sup> Technology, is applied on all system's profiles.

This way, an extra insulation zone is created in the middle chamber of the profile, boosting the system's energy performance [Uf] by up to 38%.

#### **4 FOAM INSULATING PROFILE**

Foam insulating profile is fitted at the perimeter of the glazing zone, minimizing thermal energy loss.