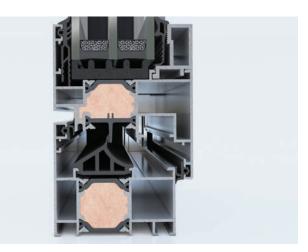

#### **TOTAL SEALING SYSTEM**

This system is fitted with our Total Sealing System.

The vulcanization and assembly of this profile secures your space from the whims of the weather.

OPTIMAL 3-LEVEL WATERPROOFING
 Oprimal 3-level waterproofing with specially designed EPDM gaskets.

#### **2 DRAINAGE CHANNELS**

All system profiles are equipped with special drainage channels to prevent the water flow to the inner part of the window.

**EPDM GASKET CORNERS** Special, vulcanized EPDM corners ensuring maximum sealing at edge corners of the window, even at extreme weather conditions.

**EPDM SPECIMEN FOR ADJOINING PROFILE END CAP** Double sash typologies are fitted with a special EDPM component that connects the mullion with the central gasket. The construction is flawlessly adjoined and practically impermeable even in extreme conditions.