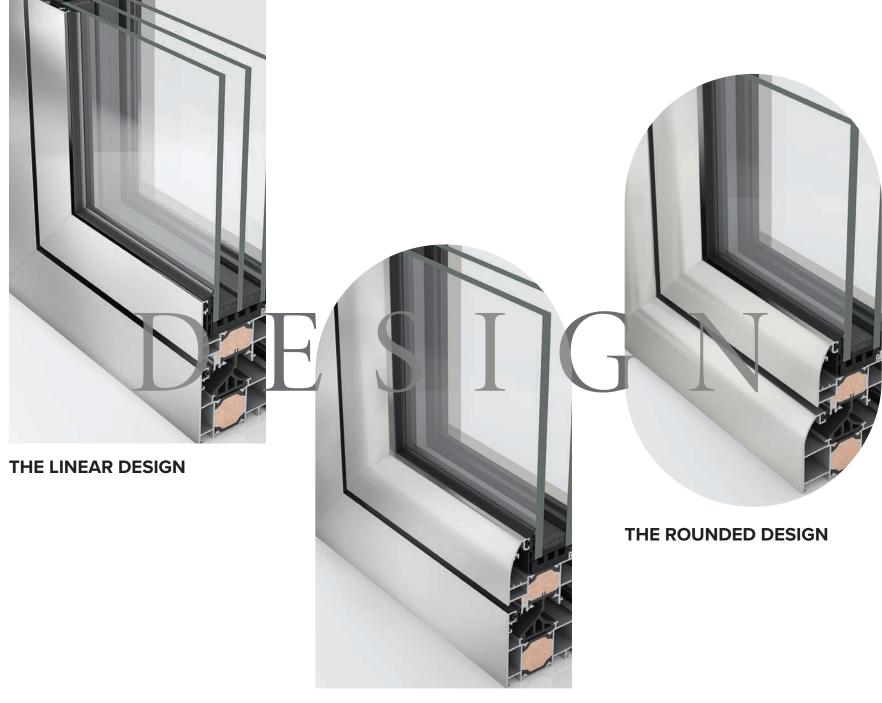

**ROUNDED & LINEAR** 

## 

The beauty of fundamental elements is the Mediterranean kind of beautiful.

Rugged lines co-exist with softer curves, like when a rock melts into a beach.

This system's curve can blend into the construction and be combined with different architectural styles to develop an alluring image.